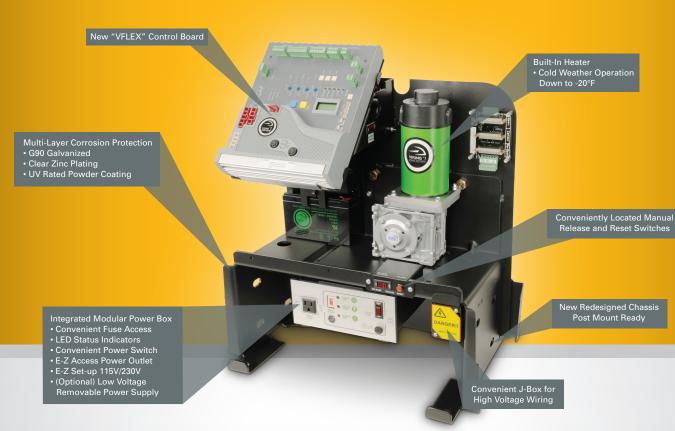

### **DIAGNOSTICS DISPLAY**

• On-board LCD screen displays voltages, amps, gate status and diagnostics.

# >> INTERGATED HEATER

- Built-in heater for operating temperatures down to -20°F.
- This will allow you run your operator in the coldest conditions.